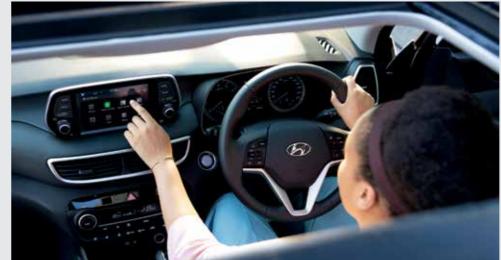

LED Outside Mirror Repeaters & Puddle Lamps

Safety Power Window (Driver's seat only)

Panorama Sunroof (Panoramic View)

Thoughtful interior features that let you focus.

Once you've decided to make a change, go for it. The driver's seat in Tucson has a hassle-free line up of the most essential, cutting edge technologies that lets you stay focused on your mission. Tucson's roomy interior is also big enough to accommodate all the tools you need to achieve your wins.

### Seek your adventure in ultimate comfort.

Tucson's 10-way adjustable driver's seat will provide all the comfort you need while you work hard and play even harder. Adjust your seat to any situation while enjoying Tucson's advanced convenience features such as Apple CarPlay and wireless charging for your smartphone. No matter how odd-shaped your latest challenge may be, Tucson can easily adapt with its diverse seat adjustment features and its large load space.