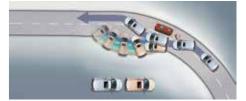

#### **HTRAC All-Wheel Drive**

HTRAC is an electronic all-wheel drive system that automatically detects vehicle's speed and road conditions to control braking between the left and right wheels and apply active torque control between the front and rear axles, in order to ensure stability while driving and cornering on slippery roads.