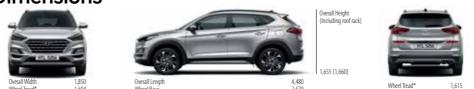

#### Dimensions

Unit: mm \* Wheel tread • 17" Steel Wheel, Alloy Wheel (Front/Rear): 1,608/1,620 • 18" Alloy Wheel (Front/Rear): 1,608/1,620 • 19" Alloy Wheel (Front/Rear): 1,604/1,615

• Some of the equipments illustrated or described in this catalogue may not be available for the local market.