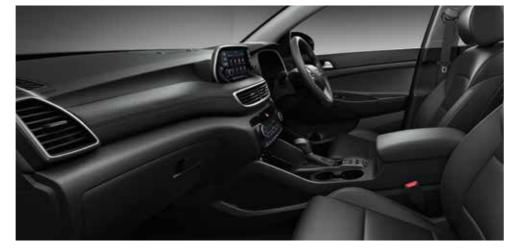

LED Outside Mirror Repeaters & Puddle Lamps

Safety Power Window (Driver's seat only)

Panorama Sunroof (Panoramic View)

Thoughtful interior features that let you focus.

Once you've decided to make a change, go for it. The driver's seat in Tucson has a hassle-free line up of the most essential, cutting edge technologies that lets you stay focused on your mission. Tucson's roomy interior is also big enough to accommodate all the tools you need to achieve your wins.

Leather Garnish and other high-grade materials have been applied to the new Tucson's redesigned front panel, exuding a more modern and sophisticated look and feel.

Leather Garnish (Artificial Leather)

Drive Mode

LED Daytime Running Lights (DRL)

LED Rear Combination Lamps

Dual Mufflers

Leather Seats

Steering Mounted Control

Full Auto Air Conditioning System

Wireless Smartphone Charging System