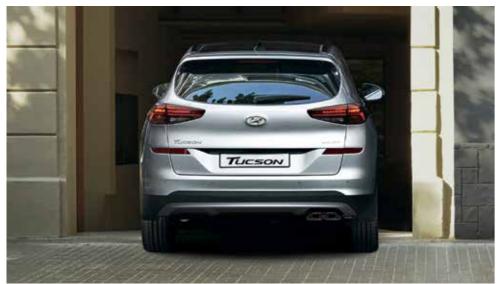

### **Exterior design** that says you are here.

Make your presence known and don't be shy about it. The new Tucson's refreshed look immediately stands out from the crowd, from its redesigned headlamps and radiator grille to its dynamic-looking wheel designs, rear combination lamps and rear bumper.

The new Tucson's Full LED Headlamps with Positioning Lamps and Low Beam Assist-Static lights, together with LED Rear Combination Lamps with improved visibility, offer not only a new look, but better reliability and safety.