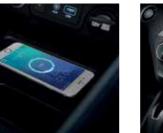

LED Daytime Running Lights (DRL)

LED Rear Combination Lamps

Dual Mufflers

Leather Seats

Steering Mounted Control

Full Auto Air Conditioning System

Wireless Smartphone Charging System

### Seek your adventure in ultimate comfort.

Tucson's 10-way adjustable driver's seat will provide all the comfort you need while you work hard and play even harder. Adjust your seat to any situation while enjoying Tucson's advanced convenience features such as Apple CarPlay and wireless charging for your smartphone. No matter how odd-shaped your latest challenge may be, Tucson can easily adapt with its diverse seat adjustment features and its large load space.