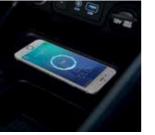

LED Daytime Running Lights (DRL)

LED Rear Combination Lamps

Dual Mufflers

Leather Seats

Steering Mounted Control

Full Auto Air Conditioning System

Wireless Smartphone Charging System

### Seek your adventure in ultimate comfort.

Tucson's 10-way adjustable driver's seat will provide all the comfort you need while you work hard and play even harder. Adjust your seat to any situation while enjoying Tucson's advanced convenience features such as Apple CarPlay and wireless charging for your smartphone. No matter how odd-shaped your latest challenge may be, Tucson can easily adapt with its diverse seat adjustment features and its large load space.