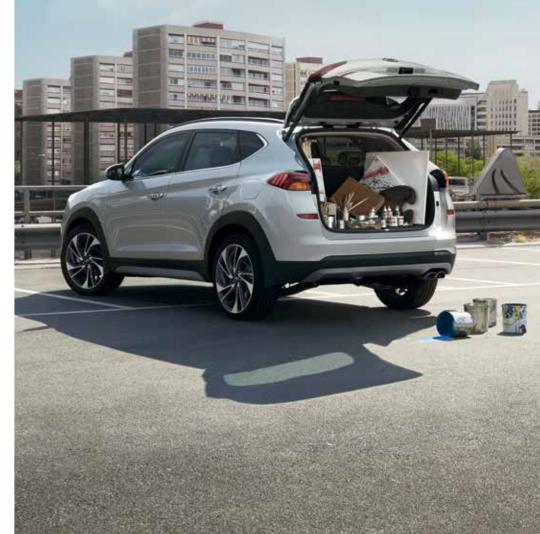

### Seek your adventure in ultimate comfort.

Tucson's 10-way adjustable driver's seat will provide all the comfort you need while you work hard and play even harder. Adjust your seat to any situation while enjoying Tucson's advanced convenience features such as Apple CarPlay and wireless charging for your smartphone. No matter how odd-shaped your latest challenge may be, Tucson can easily adapt with its diverse seat adjustment features and its large load space.

Cruise Control

10-Way Adjustable Driver's Seat

Front Seat Warming & Cooling Air Ventilation

Reclining Rear Seats

The advanced driving technologies applied to the new Tucson are based on rigorous safety measures you can always rely on.